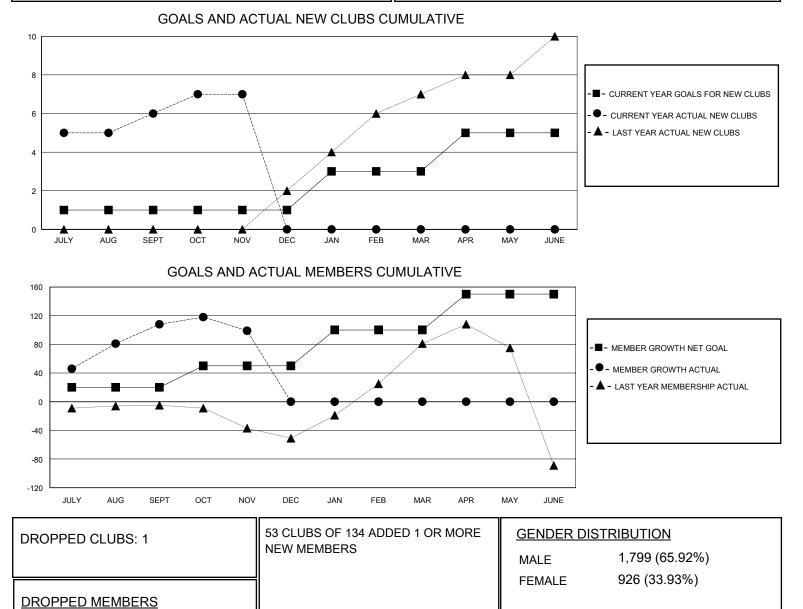

## District 3233G2

Results as of: 11/30/2024

| GMT:                  |               |           |               |                       |                        |                         | GMT CA                                             |
|-----------------------|---------------|-----------|---------------|-----------------------|------------------------|-------------------------|----------------------------------------------------|
| Clubs                 |               |           |               | Members               |                        |                         |                                                    |
| RESULTS FOR 2024-2025 |               |           |               | RESULTS FOR 2024-2025 |                        |                         |                                                    |
| QUARTER               | NEW CLUB GOAL | NEW CLUBS | DROPPED CLUBS | QUARTER               | BER GROWTH NET<br>GOAL | MEMBER GROWTH<br>ACTUAL | DROPPED<br>MEMBERS ACTUAL<br>(including transfers) |
| JULY/AUG/SEPT         | 1             | 6         | 1             | JULY/AUG/SEPT         | 20                     | 256                     | 130                                                |
| OCT/NOV/DEC           | 0             | 1         | 0             | OCT/NOV/DEC           | 30                     | 28                      | 37                                                 |
| JAN/FEB/MAR           | 2             | 0         | 0             | JAN/FEB/MAR           | 50                     | 0                       | 0                                                  |
| APR/MAY/JUNE          | 2             | 0         | 0             | APR/MAY/JUNE          | 50                     | 0                       | 0                                                  |

## © Copyright 2024, Lions Clubs International, All Rights Reserved.

CLICK HERE FOR CUMULATIVE

MEMBERSHIP DATA

4

1

159

164

DECEASED